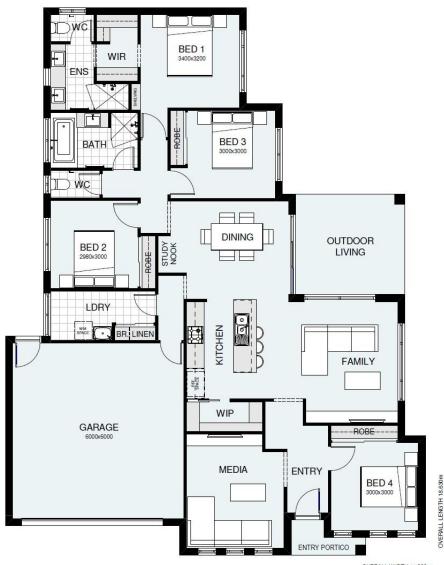

## FALCON 204

## **EUCALEE GLENEAGLE**

Lot 313 Eucalee Blvd

House Size: 204m<sup>2</sup> | Land Size: 684m<sup>2</sup>

\$650,000

House: \$350,100 | Land: \$299,900