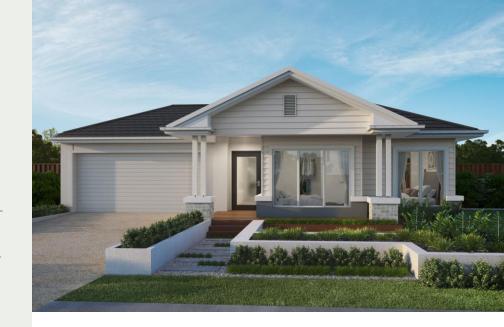

## FALCON 204

## **EUCALEE GLENEAGLE**

Lot 313 Eucalee Blvd

House Size: 204m<sup>2</sup> | Land Size: 684m<sup>2</sup>

\$650,000

House: \$350,100 | Land: \$299,900