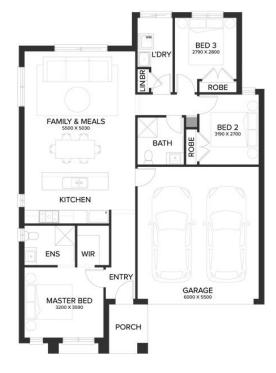

## **DAYTON 16**

LOT SIZE 263 sqm HOUSE AREA 146.66 sqm

## **Inclusions**

- Fixed Site Costs Including Rock Removal
- · Council & Developer Requirements
- · Floor Coverings Throughout
- · Exposed Aggregate Driveway
- · 2590mm Ceilings To Single Storey & Ground Floor In **Double Storey Homes**
- 40mm Stone Benchtops To Kitchen & 20mm To Bathroom & Ensuite
- 900mm Appliances, Dishwasher & Microwave With Trim Kit
- · LED Lights Throughout
- · Blinds Throughout
- **Evaporative Cooling**
- 2 Pot Drawers To Kitchen With Soft Closers
- NBN Network