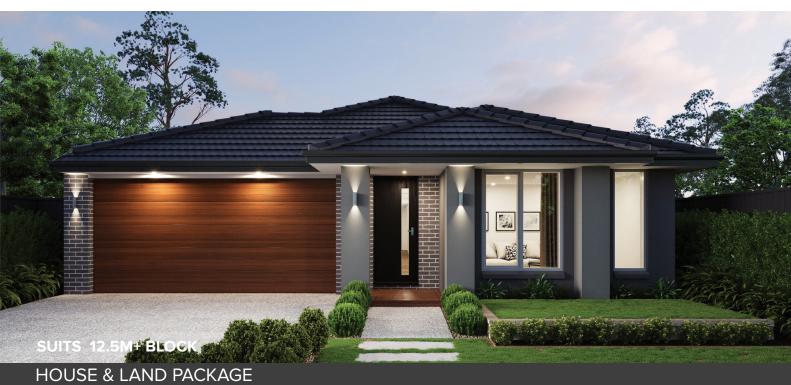

first home owners \$553,836

Lot 5433 Jubilee, WYNDHAM VALE

3 ⊨

## **DAYTON 16**

LOT SIZE 263 sqm HOUSE AREA 146.66 sqm