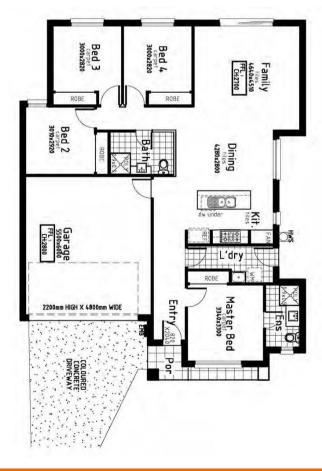

## House & Land Package \$585,000 Titling in Nov 2024

Lot 5433 House Síze 18sqs

Superb Road, Jubílee, Wyndham Vale Land Síze 262m²(12.5x21)

\*Images displayed in this document are for illustration purposes only and may depicts upgraded items which are not included in the price. The price is based on land availability, inspection of the developer supplied engineering drawings, plans of subdivision and ASAC PROPERTY GROUP house floor plans. This package is subject to developer and council approval.