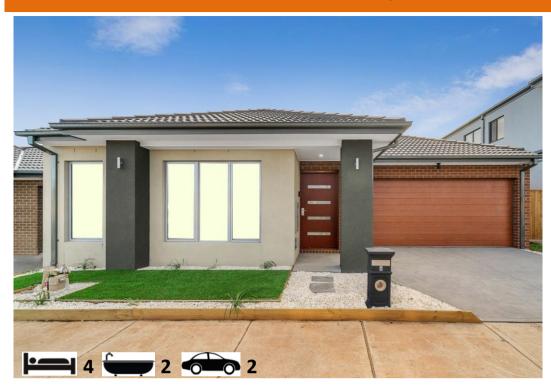

## House & Land Package \$585,000 Titling in Nov 2024

Lot 5433 House Síze 18sqs

Superb Road, Jubílee, Wyndham Vale Land Síze 262m²(12.5x21)

## Turnkey Inclusions

- Customised Floorplans
- Fixed site costs \*
- Coloured Concrete Driveway
- Flooring throughout Carpet and tiles
- LED lighting to Porch, entry, Kitchen, meals ,Living & Bedrooms
- Brick infills above all windows & doors
- 2700mm ceiling heights
- Stone Benchtops to Kitchen & Bathrooms
- Ducted heating & Evaporative cooling
- Front landscaping
- Holland blinds & Recycle Water
- 900mm Appliances
- All Design guidelines covered
- Letterbox, clothesline, Half share fencing
- And so much more....