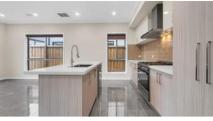

## Turnkey Inclusions

- Customised Floorplans
- Fixed site costs \*
- Coloured Concrete Driveway
- Flooring throughout Carpet and tiles
- LED lighting to Porch, entry, Kitchen, meals ,Living & Bedrooms
- Brick infills above all windows & doors
- 2700mm ceiling heights
- Stone Benchtops to Kitchen & Bathrooms
- Ducted heating & Evaporative cooling
- Front landscaping
- Holland blinds & Recycle Water
- 900mm Appliances
- All Design guidelines covered
- Letterbox, clothesline, Half share fencing
- And so much more....