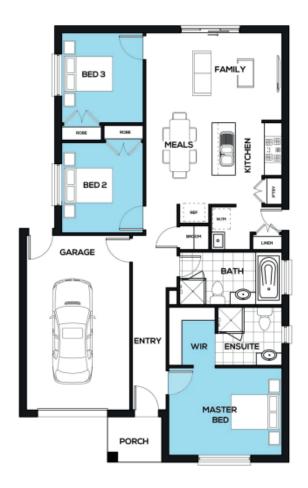

LOT 5422 Miso Road, Wyndham Vale LAND SIZE 343M2 | HOUSE SIZE 13.6SQ LAND TITLES - Q4 2024

First Home Buyers - Save a further \$ 10,000!

\*This package is valid till 31st October 2023