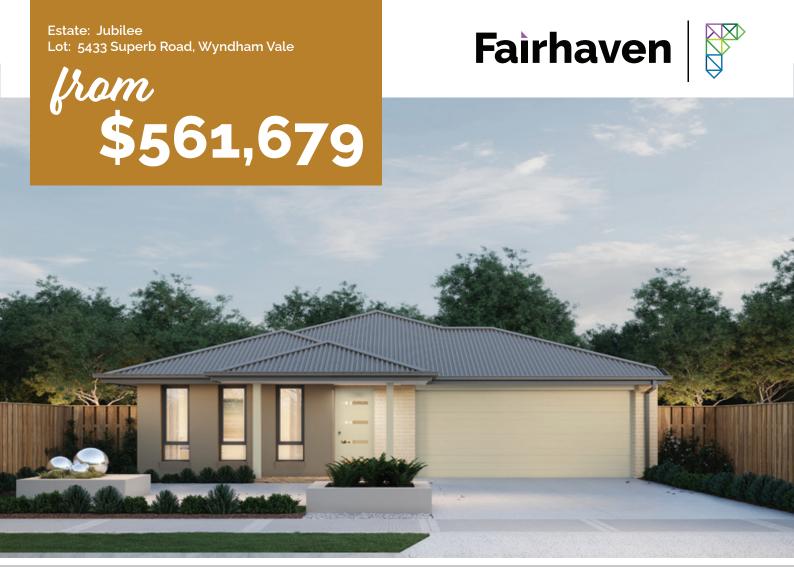

## Latitude 161 3M

Block: 12.5mW x 21mL

House: 11.3mW x 16.63mL

Block Size: 262m2 Title Exp: March 2025 House Size: 16.13sq