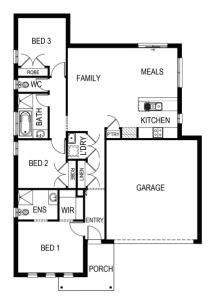

## Latitude 161 3M

Block: 12.5mW x 21mL

House: 11.3mW x 16.63mL

Block Size: 262m2 Title Exp: March 2025 House Size: 16.13sq