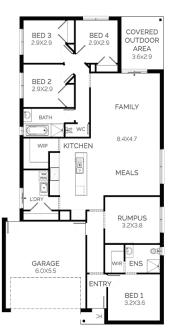

## Shoal 229

Block Size: 437m2 Title Exp: March 2025 House Size: 22.96sq

#### Block: 12.77mW x 30.73mL

House: 11.1mW x 21.1mL

2

(山) (2)

Images are for Illustration purposes only, driveway, landscaping, external lighting, furniture, window furnishings, & porch deck are not included. All pricing is based on our standard inclusions and site start within 6 months for Elegance & 12 months for Simplicity and Bridgewater from the initial deposit date. Sitting of the House is at the discretion of the Builder. The Builder: The Builder: reserves the right to withdraw or amend prices, inclusions, & special offers without notice. House & Land sold separately, & pricing may vary due to land availability. Price does not include: not limited to transfer duty, stattment tosts or any other fees associated with the land settlement t is the Purchasers responsibility to make independent enquiries into restrictions on the property in relation to MCPs. Developer Guidelines, Covenants. Building Envelopes, POS & Estate Eng. and to confirm land prices & availability before purchasing land. Fairhaven Homes acts as Builder for the sale of the Building only. 'House & Land packages excludes block specific corner treatment & acoustics requirements where applicable are subject to Developers design panel for final approval. & may need to be mirrored or attered to comply. The Purchaser may be required to ugrade facade should a similar fraced be build's and thin proving & additional cost may apply. For full details please contact one of our New Home Consultants. Fairhaven Homes Pty Ltd. CDB-U 48497. T&C?s apply. https://www.fairhavenhomes.com.au/promotion-terms-and-conditions/ for full T&Cs.