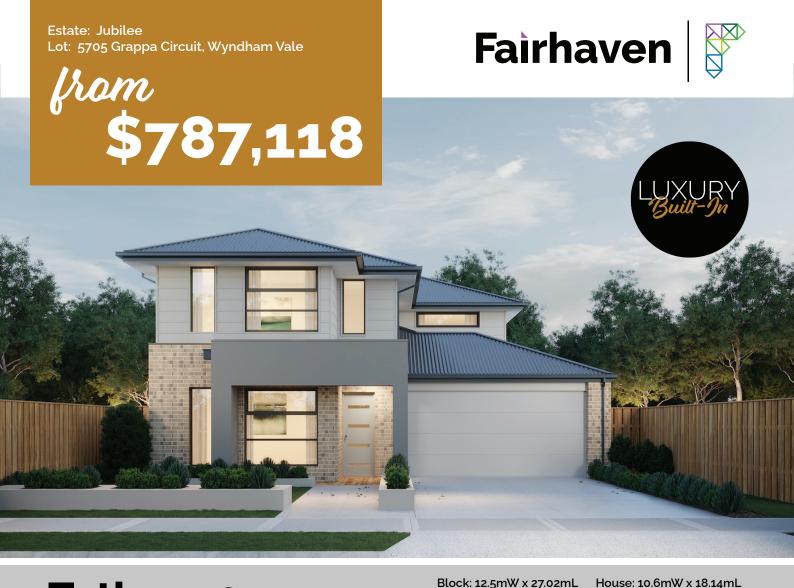

## Tathra 30

Block Size: 339m2 Title Exp: March 2025 House Size: 30.78sq

## M 1800 324 742

E jsankari@fairhavenhomes.com.au

fairhavenhomes.com.au/house-and-land/

(L) (2)