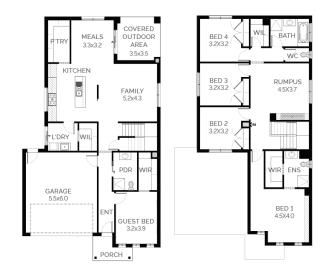

## Tathra 30

Block Size: 339m2 Title Exp: March 2025 House Size: 30.78sq

## Package Includes:

- Fixed site costs
- Developers guidelines
- Up to a H1 slab design
- Choice of facades
- myHAVEN Selection Appointment
- 2590H ceilings to ground floor
- Flyscreens for all openable windows
- Remote control to the garage
- Evaporative Cooling
- Downlight to Entry, Kitchen, Family and Meals
- Tiles or laminate timber flooring to Entry, Kitchen, Family and Meals. Carpet to the remaining areas
- 20mm reconstituted stone benchtop to Kitchen, Ensuite, Bathroom, Laundry and Powder Room (design specific)
- Up to a 1700mm vanity to Ensuite (design specific)
- · 900mm Kitchen appliances, including dishwasher
- Up to 1500 tiled shower base to Ensuite (design specific)



## M 1800 324 742

E jsankari@fairhavenhomes.com.au

fairhavenhomes.com.au/house-and-land/





(L) (2)