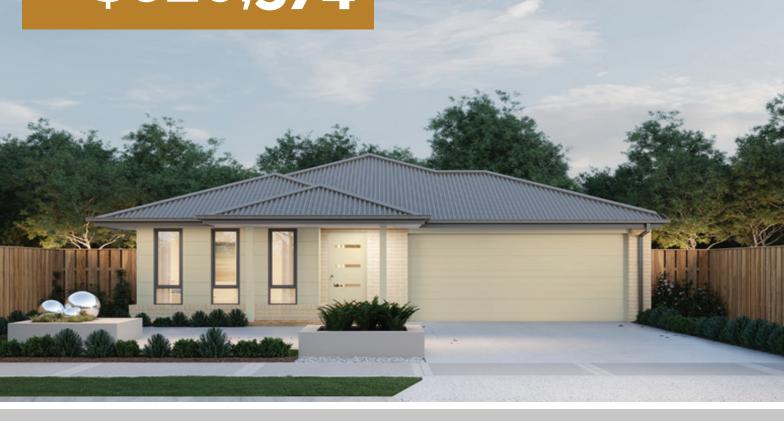

## Vogue 187

Block Size: 339m2 Title Exp: March 2025 House Size: 18.79sq

## Package Includes:

- 2590mm Ceilings to ground floor
- Tiles or laminate timber flooring to Entry, Kitchen, Family and Meals. Carpet to the remaining areas
- 20mm reconstituted stone to Kitchen
- Stainless steel gas cooktop
- Choice of facades
- COLORBOND® roof
- Remote control to garage
- Gas ducted heating
- Choice of internal and external colour schemes
- Solar panel hot water system
- Up to a H1 slab design
- Fixed site costs
- Developers guidelines

Block: 12.5mW x 27.02mL

House: 10.9mW x 18.65mL

















## M 1800 324 742

E jsankari@fairhavenhomes.com.au

fairhavenhomes.com.au/house-and-land/