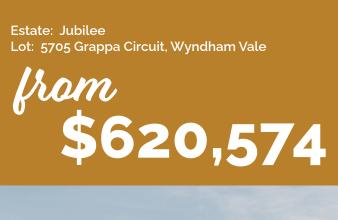

## Vogue 187

Block Size: 339m2 Title Exp: March 2025 House Size: 18.79sq

## Package Includes:

- 2590mm Ceilings to ground floor
- Tiles or laminate timber flooring to Entry, Kitchen, Family and Meals. Carpet to the remaining areas
- 20mm reconstituted stone to Kitchen
- Stainless steel gas cooktop
- Choice of facades
- COLORBOND® roof
- Remote control to garage
- Gas ducted heating
- Choice of internal and external colour schemes
- Solar panel hot water system
- Up to a H1 slab design
- Fixed site costs
- Developers guidelines

Block: 12.5mW x 27.02mL

House: 10.9mW x 18.65mL

















## M 1800 324 742

E jsankari@fairhavenhomes.com.au

fairhavenhomes.com.au/house-and-land/