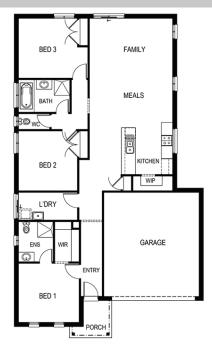

## Vogue 187

Block Size: 339m2 Title Exp: March 2025 House Size: 18.79sq

Block: 12.5mW x 27.02mL

House: 10.9mW x 18.65mL