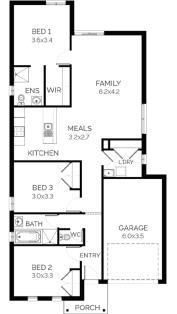

## Urban 155

Block Size: 284m2 Title Exp: March 2025 House Size: 15.5sq

## Package Includes:

2590mm Ceilings to ground floor

- Tiles or laminate timber flooring to Entry, Kitchen, Family and Meals. Carpet to the remaining areas
- 20mm reconstituted stone to Kitchen
- Stainless steel gas cooktop
- Choice of facades
- COLORBOND® roof
- Remote control to garage
- Gas ducted heating
- Choice of internal and external colour schemes
- Solar panel hot water system
- Up to a H1 slab design
- Fixed site costs
- Developers guidelines

Block: 10.5mW x 27.02mL

House: 9.3mW x 18.6mL