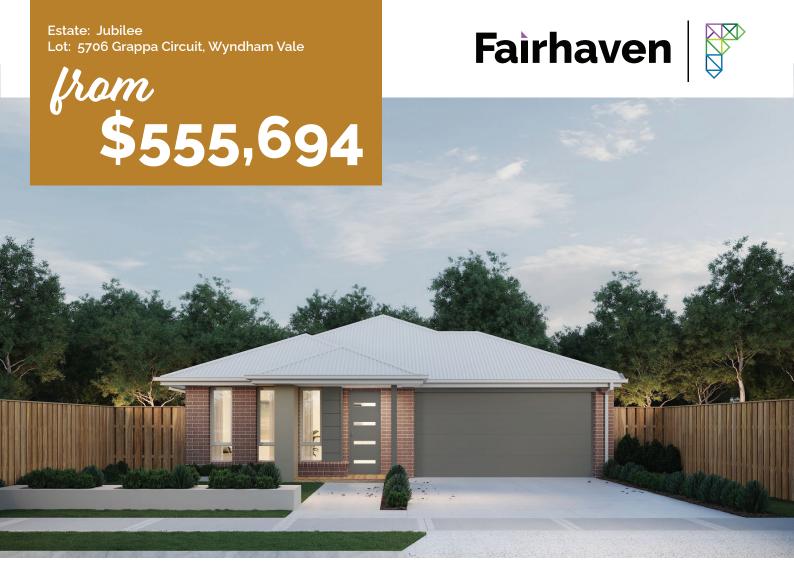

## Urban 155

Block Size: 284m2 Title Exp: March 2025 House Size: 15.5sq

Block: 10.5mW x 27.02mL

House: 9.3mW x 18.6mL