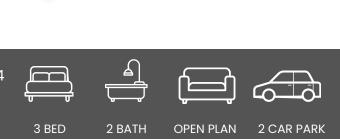

## \$ 625,246

Lot Address: Lot 5433 Superb Road, Wyndham Vale VIC 3024 Land Area: 12.5 X 21 | 262.5m2 Build Area: 16.57SQ | 153.94m2

Living / Dining

L'dry

W.C

Entry

Porch

Wir