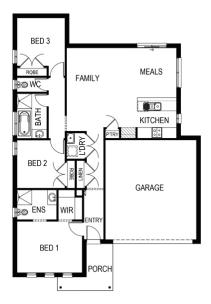

## Latitude 161 3M

Block: 12.5mW x 21mL

House: 11.3mW x 16.63mL

Block Size: 262m2 Title Exp: March 2025 House Size: 16.13sq