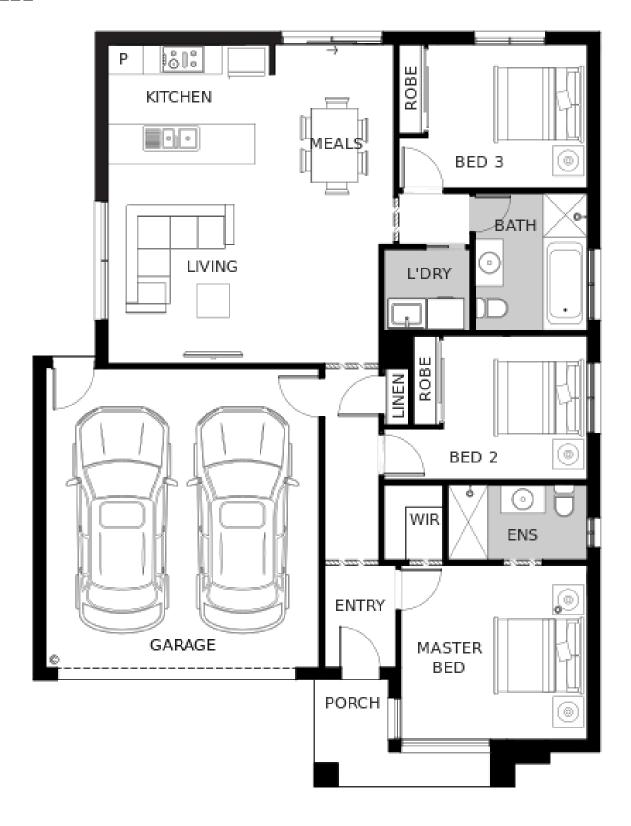

**ASPEN** 

**□** 3 **□** 2 **□** 2

**FIXED PRICE** 

\$556,500

5533 INFUSE ROAD, WYNDHAM VALE JUBILEE

**HOME SIZE** 16SQ LAND SIZE 263m<sup>2</sup>

- Architectural façade
- 2590mm High Ceilings
- 20mm stone benchtop to kitchen
- Timber laminate flooring to living areas
- · Quality carpet to bedrooms
- Splashback to Kitchen
- LED downlights