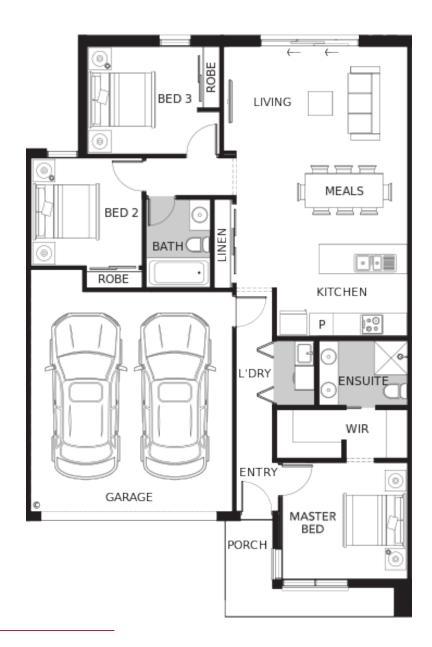

## HOUSE & LAND PACKAGE



## **CREMORNE**

**₽3** ♥ 2 ♠ 2

**FIXED PRICE** 

\$538,452\*^

4266 SENSRA ROAD, WYNDHAM VALE JUBILEE

HOME SIZE 16SQ LAND SIZE 263m²

- Architectural façade
- 2590mm High Ceilings
- 20mm stone benchtop to kitchen
- Timber laminate flooring to living areas
- Quality carpet to bedrooms
- Splashback to Kitchen
- LED downlights











## **FLOORPLAN**

## Contact

Amit Vazirani Estate Manager

P: (03) 9684 8185 E: a.vazirani@oliverhume.com.au

**Jubilee Sales & Information Centre** 39 Memory Crescent, Wyndham Vale 3024 Opening Hours 11am - 5pm

Juan Termine Sales Representative P: (04) 5997 6294 E:juant@soholiving.com.au

Whilst care has been taken in the preparation of this flyer, the particulars are not to be construed as containing any representation of the facts upon which any interested party is entitled to reply. This flyer is intended to provide general information only and does not constitute an offer to supply. All photographs, plans, maps and drawings are illustrative only and may not be to scale. Lot layout, lot size dimensions, easements, landscape treatments and final road layout are subject to change and