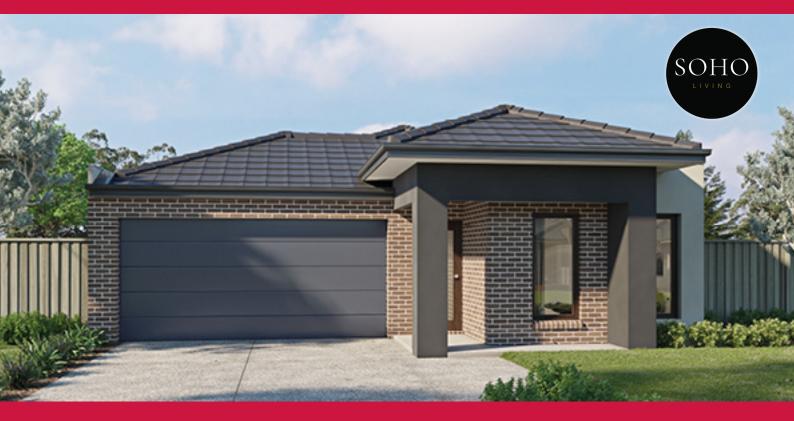

## **CREMORNE**

**₽3** ♥ 2 ♠ 2

**FIXED PRICE** 

\$538,452\*^

4266 SENSRA ROAD, WYNDHAM VALE JUBILEE

HOME SIZE 16SQ LAND SIZE 263m²

- Architectural façade
- 2590mm High Ceilings
- 20mm stone benchtop to kitchen
- Timber laminate flooring to living areas
- Quality carpet to bedrooms
- Splashback to Kitchen
- LED downlights