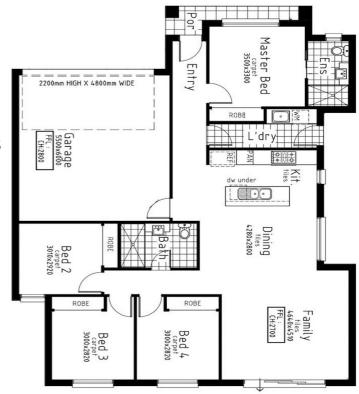

## House & Land Package \$584,500 Titled & Ready to Build

LOT 5533 Jubílee Estate, Wyndham Vale House Size 18sqs Land Size 263 m²