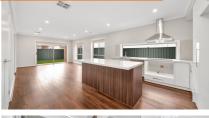

## Turnkey Inclusions

- Customised Floorplans
- Fixed site costs\* & rock costs
- Coloured Concrete Driveway
- Flooring throughout Carpet and tiles
- LED lighting to Porch, entry, Kitchen, meals ,Living & Bedrooms
- Brick infills above all windows & doors
- 2700mm ceiling heights
- Stone Benchtops to Kitchen & Bathrooms
- Ducted heating & Evaporative cooling
- Holland blinds
- 900mm Appliances
- All Design guidelines covered
- Letterbox, clothesline, Half share fencing
- And so much more....