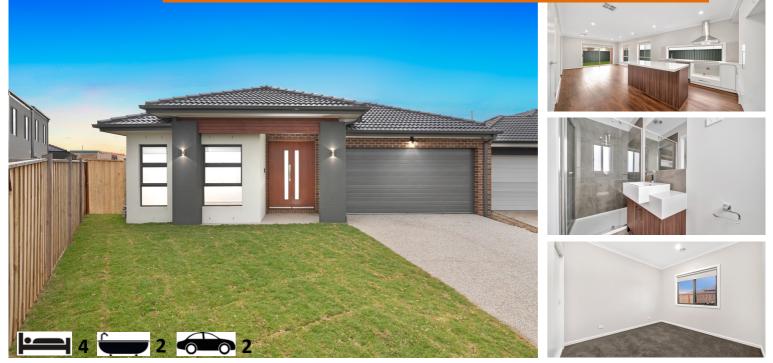

House & Land Package \$612,500 Títlíng ín Jan-2025

LOT 5433 Jubílee Estate, Wyndham Vale House Síze 18sqs Land Síze 262 m²

## Turnkey Inclusions

- Customised Floorplans
- Fixed site costs\* & rock costs
- Coloured Concrete Driveway
- Flooring throughout Carpet and tiles
- LED lighting to Porch, entry, Kitchen, meals ,Living & Bedrooms
- Brick infills above all windows & doors
- 2700mm ceiling heights
- Stone Benchtops to Kitchen & Bathrooms
- Ducted heating & Evaporative cooling
- Holland blinds
- 900mm Appliances
- All Design guidelines covered
- Letterbox, clothesline, Half share fencing
- And so much more....

\*Images displayed in this document are for illustration purposes only and may depicts upgraded items which are not included in the price. The price is based on land availability, inspection of the developer supplied engineering drawings, plans of subdivision and ASAC PROPERTY GROUP house floor plans. This package is subject to developer and council approval.