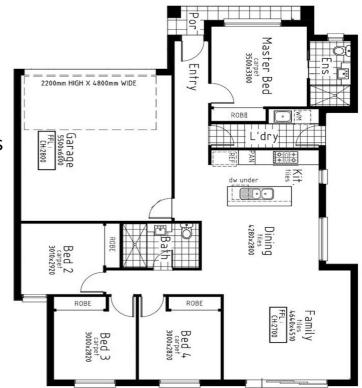

House & Land Package \$612,500 Títlíng ín Jan-2025

LOT 5433 Jubílee Estate, Wyndham Vale House Síze 18sqs Land Síze 262 m²

## Turnkey Inclusions

- Customised Floorplans
- Fixed site costs\* & rock costs
- Coloured Concrete Driveway
- Flooring throughout Carpet and tiles
- LED lighting to Porch, entry, Kitchen, meals ,Living & Bedrooms
- Brick infills above all windows & doors
- 2700mm ceiling heights
- Stone Benchtops to Kitchen & Bathrooms
- Ducted heating & Evaporative cooling
- Holland blinds
- 900mm Appliances
- All Design guidelines covered
- Letterbox, clothesline, Half share fencing
- And so much more....

\*Images displayed in this document are for illustration purposes only and may depicts upgraded items which are not included in the price. The price is based on land availability, inspection of the developer supplied engineering drawings, plans of subdivision and ASAC PROPERTY GROUP house floor plans. This package is subject to developer and council approval.