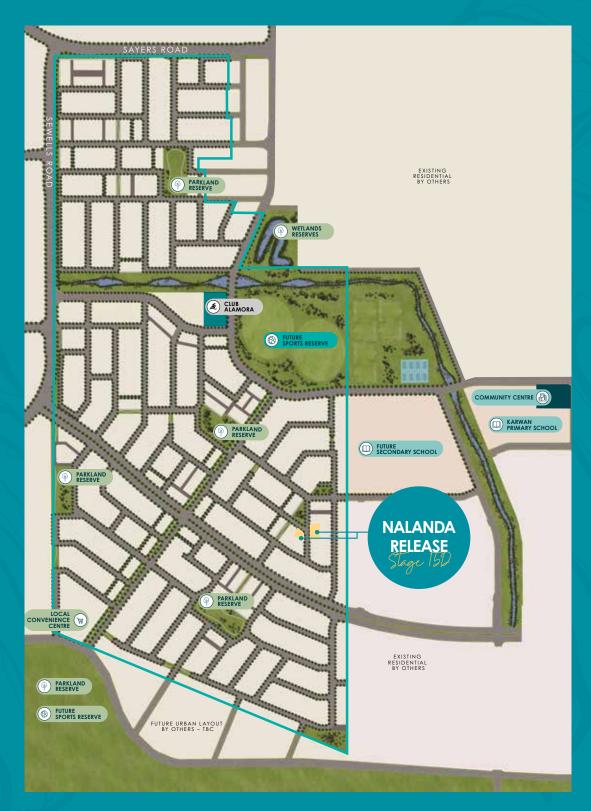

### Welcome to Alamora's Stage 15D, Nalanda. Featuring a variety of lots, from 349m<sup>2</sup> to 408m<sup>2</sup>, there are options to suit everyone.

Situated south of the sports ovals, and next door to Karwan Primary school and a future secondary school, these lots are perfect for a growing family seeking to build a family home.

This release is also an easy walk to the future Club Alamora. The whole family will enjoy exclusive access to resort-style living with the Club's swimming pools, gymnasium, parents' lounge, café and more.