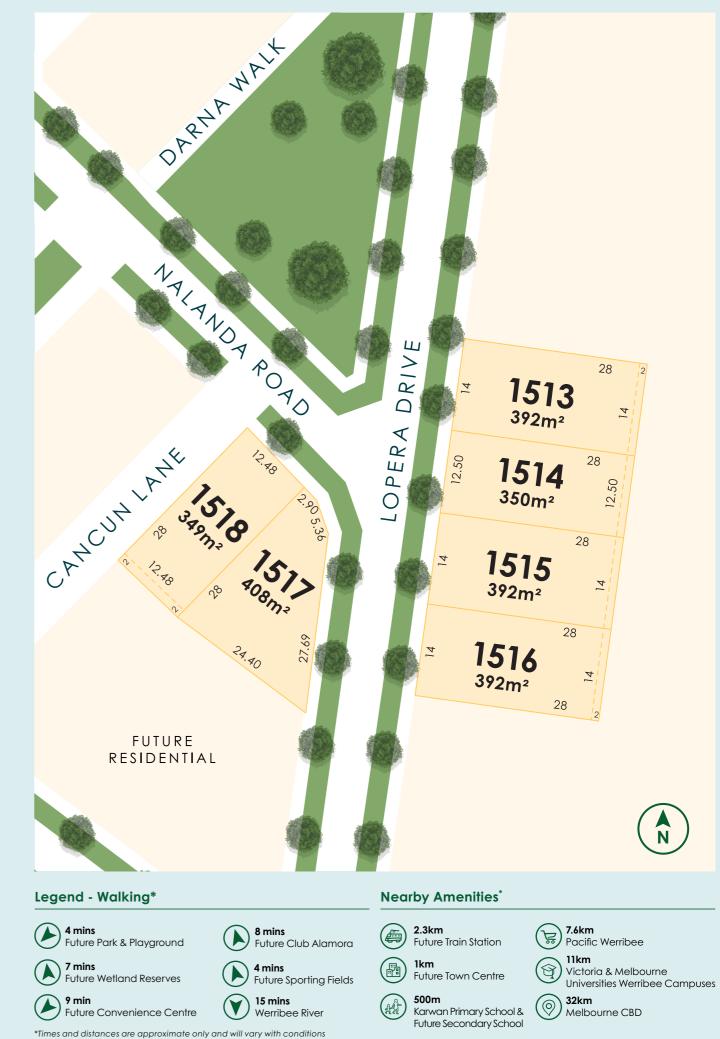

### Welcome to Alamora's Stage 15D, Nalanda. Featuring a variety of lots, from 349m<sup>2</sup> to 408m<sup>2</sup>, there are options to suit everyone.

Situated south of the sports ovals, and next door to Karwan Primary school and a future secondary school, these lots are perfect for a growing family seeking to build a family home.